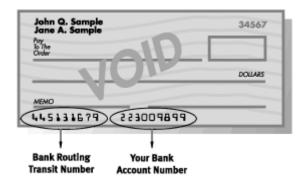

## Important Information to Enroll in Direct Deposit

- 1. Complete the direct Deposit Authorization form. Enter ALL necessary information on the Authorization form. Please do not omit any information.
- 2. Attach an original VOIDED check for the checking account into which you would like the Housing Authority to deposit the funds. You may write "VOID" across the front of the check and blacken the signature portion of your check. If you are having the funds deposited into a savings account, you will need to obtain the correct "Routing Number" from your bank in writing, along with the savings account number and submit both with the enclosed authorization form.

| Housing software. Flease ensure that your email accepts and does not block contact from any lepha-web.com address.                                                                                                                                                                                                                      |              |                           |                   |
|-----------------------------------------------------------------------------------------------------------------------------------------------------------------------------------------------------------------------------------------------------------------------------------------------------------------------------------------|--------------|---------------------------|-------------------|
| Part 1: Authorization Agreement for Set-up, Changes or Cancellation                                                                                                                                                                                                                                                                     |              |                           |                   |
| I (we) hereby authorize the Erie MHA and the depository financial institution named below to initiate electronic credit entries, and if necessary, debit entries to my account listed below. I (we) acknowledge that the origination of ACH transactions to my (our) account must comply with the provisions of U.S. law.               |              |                           |                   |
| Furthermore, I (we) agree not to hold the Erie MHA responsible for any delay or loss of funds due to incorrect or incomplete information supplied by me or by my financial institution or due to an error on the part of my financial institution in depositing funds to my account.                                                    |              |                           |                   |
| This authorization will remain in effect until written notice to terminate direct deposit is received by the Erie MHA. I (we) understand that sixty (60) days must be allowed for initiating or terminating the Direct Deposit Agreement. Notification of any change in financial institution is the responsibility of the undersigned. |              |                           |                   |
|                                                                                                                                                                                                                                                                                                                                         | Printed Name |                           | Date              |
|                                                                                                                                                                                                                                                                                                                                         |              |                           |                   |
| Part 2: Transaction Type                                                                                                                                                                                                                                                                                                                |              |                           |                   |
| New Setup Change Financial Institution Change Account Type                                                                                                                                                                                                                                                                              |              |                           |                   |
| Cancellation Change Account Number                                                                                                                                                                                                                                                                                                      |              |                           |                   |
| Part 3: Payee Identification                                                                                                                                                                                                                                                                                                            |              |                           |                   |
| Payee Name                                                                                                                                                                                                                                                                                                                              |              |                           | Daytime Phone #   |
| Address                                                                                                                                                                                                                                                                                                                                 |              |                           | Alternate Phone # |
| City                                                                                                                                                                                                                                                                                                                                    | Stat         | е                         | Zip               |
| Email Address                                                                                                                                                                                                                                                                                                                           |              |                           |                   |
| Part 4: Financial Institution (Contact your financial institution for this information)                                                                                                                                                                                                                                                 |              |                           |                   |
| Financial Institution Name                                                                                                                                                                                                                                                                                                              |              | e of Account (Select One) |                   |
|                                                                                                                                                                                                                                                                                                                                         |              | Checking                  | Savings           |
| City                                                                                                                                                                                                                                                                                                                                    | Stat         | e                         | Zip               |
| Routing Transit Number                                                                                                                                                                                                                                                                                                                  | Acc          | ount Number               |                   |
| CONFIRM Routing Transit Number                                                                                                                                                                                                                                                                                                          | CON          | IFIRM Account Number      |                   |